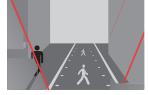

Make sure vou have been

seen by other traffic

participants before

crossing!

routes is dangerous.

vehicles!

Walking on transport The walkways must be without obstacles! These are intended for

**IMPORTANT:** FORKLIFT DRIVERS **HAVE A REDUCED** FIELD OF VISION!

PEDESTRIAN'S VIEW

FORKLIFT DRIVER'S VIEW