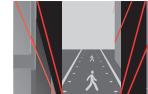

Make sure vou have been

seen by other traffic

participants before

crossing!

routes is dangerous.

vehicles!

Walking on transport The walkways must be without obstacles! These are intended for

**IMPORTANT:** FORKLIFT DRIVERS **HAVE A REDUCED** FIELD OF VISION!

PEDESTRIAN'S VIEW

FORKLIFT DRIVER'S VIEW