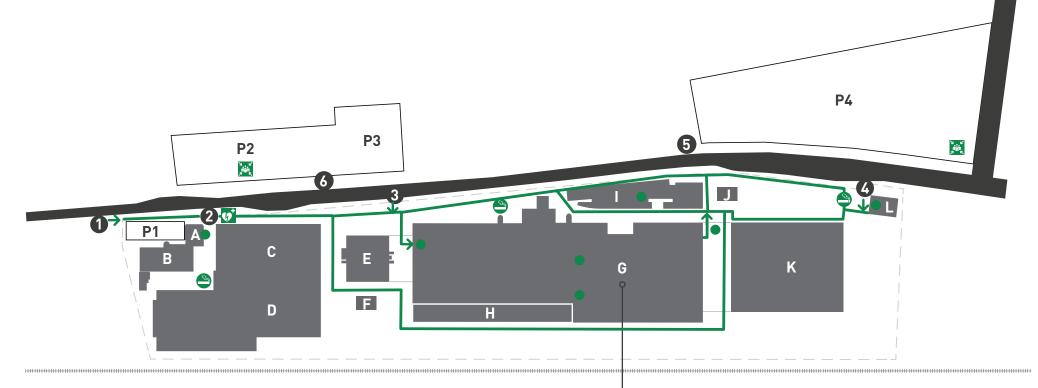

#### VISITOR TOUR OF THE ENTIRE TRIMO FACILITY

Visitor assembly point

Visitor route

- A TRIMO d.o.o. | auxiliary services
- B TRIMO d.o.o. | Management
- **C** TRIMO d.o.o. | TINDE d.o.o.
- **D** Sheet metal warehouse
- E High-rack warehouse 1
- **F** Acceptance inspection
- **G** Production
- H High-rack warehouse 3
- I TRIP | Trimo's research & innovation facility
- **J** Exhibition pavilion
- **K** High-rack warehouse 2
- L Dispatching and logistics centre

- P1 Visitor parking lot
- **P2** Employee parking lot
- **P3** Employee parking lot
- **P4** Truck parking lot
- 1 Entrance to the visitor parking lot
- **2** Entrance to the office building
- **3** Employee entrance
- **4** Entrance for trucks
- **5** Entrance to the truck parking lot
- **6** Entrance to the employee parking lot