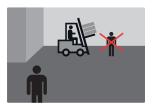

Make sure vou have been

seen by other traffic

participants before

crossing!

routes is dangerous.

vehicles!

Walking on transport The walkways must be without obstacles! These are intended for

**IMPORTANT:** FORKLIFT DRIVERS **HAVE A REDUCED** FIELD OF VISION!

PEDESTRIAN'S VIEW

FORKLIFT DRIVER'S VIEW