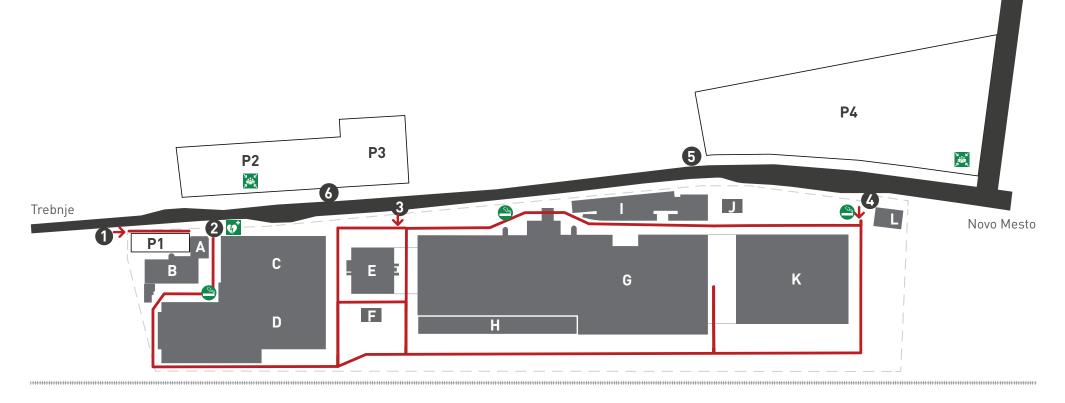

#### VISITOR TOUR OF THE ENTIRE TRIMO FACILITY

Visitor assembly point

Visitor route

- A TRIMO d.o.o. | auxiliary services
- B TRIMO d.o.o. | Management
- **C** TRIMO d.o.o. | TINDE d.o.o.
- **D** Sheet metal warehouse
- E High-rack warehouse 1
- **F** Acceptance inspection
- **G** Production
- H High-rack warehouse 3
- I TRIP | Trimo's research & innovation facility
- **J** Exhibition pavilion
- **K** High-rack warehouse 2
- L Dispatching and logistics centre

- P1 Visitor parking lot
- **P2** Employee parking lot
- **P3** Employee parking lot
- **P4** Truck parking lot
- 1 Entrance to the visitor parking lot
- **2** Entrance to the office building
- **3** Employee entrance
- **4** Entrance for trucks
- **5** Entrance to the truck parking lot
- **6** Entrance to the employee parking lot