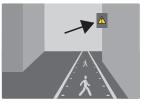

#### **INSTRUCTIONS FOR SAFE WORK – USE OF WALKWAYS**

Keep to the walkways!

Pay attention to the warning signs and other vehicles!

Stand clear of the forklift or crane while it is loading/unloading cargo!

Make sure vou have been

seen by other traffic

participants before

crossing!

routes is dangerous.

vehicles!

Walking on transport The walkways must be without obstacles! These are intended for

**IMPORTANT:** FORKLIFT DRIVERS **HAVE A REDUCED** FIELD OF VISION!