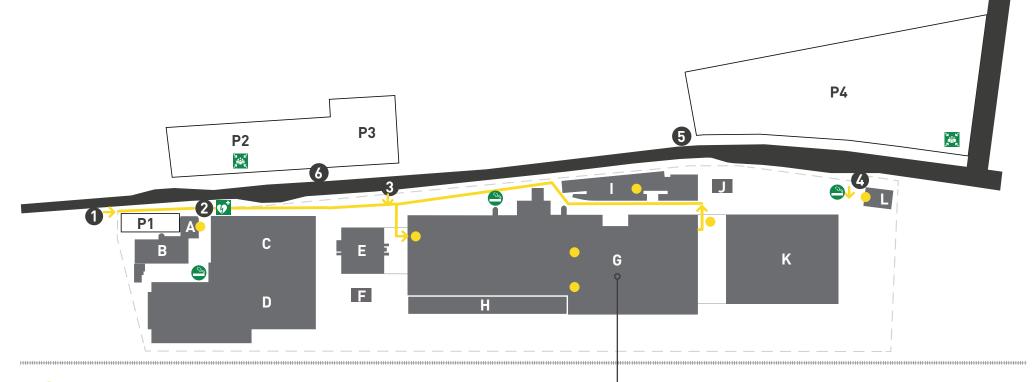

## VISITOR TOUR OF THE TRIMOTERM PRODUCTION FACILITIES

Visitor assembly point

Visitor route

- A TRIMO d.o.o. | Auxiliary services
- B TRIMO d.o.o. | Management
- **C** TRIMO d.o.o. | TINDE d.o.o.
- **D** Sheet metal warehouse
- E High-rack warehouse 1
- ${\pmb \mathsf{F}} \quad {\sf Acceptance inspection}$
- ${\bm G} \quad {\sf Production} \quad$
- H High-rack warehouse 3
- I TRIP | Trimo's research & innovation facility
- **J** Exhibition pavilion
- **K** High-rack warehouse 2
- L Dispatching and logistics centre

- P1 Visitor parking lot
- **P2** Employee parking lot
- **P3** Employee parking lot
- **P4** Truck parking lot

1 Entrance to the visitor parking lot

- **2** Entrance to the office building
- **3** Employee entrance
- **4** Entrance for trucks
- **5** Entrance to the truck parking lot
- **6** Entrance to the employee parking lot