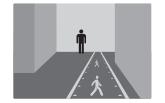

#### **INSTRUCTIONS FOR SAFE WORK – USE OF WALKWAYS**

Keep to the walkways!

Pay attention to the warning signs and other vehicles!

Stand clear of the forklift or crane while it is loading/unloading cargo!

Make sure vou have been

seen by other traffic

participants before

crossing!

routes is dangerous.

vehicles!

Walking on transport The walkways must be without obstacles! These are intended for

**IMPORTANT:** FORKLIFT DRIVERS **HAVE A REDUCED** FIELD OF VISION!