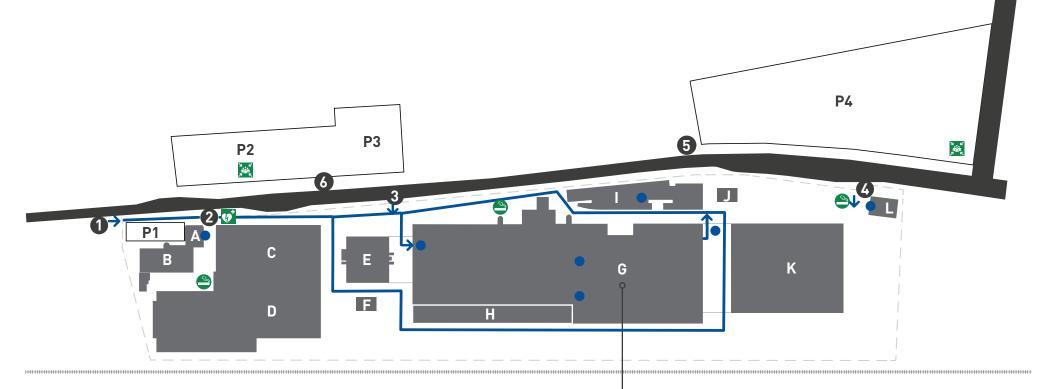

#### VISITOR TOUR OF THE ENTIRE TRIMO FACILITY

Visitor assembly point

Visitor route

- A TRIMO d.o.o. | auxiliary services
- B TRIMO d.o.o. | Management
- **C** TRIMO d.o.o. | TINDE d.o.o.
- **D** Sheet metal warehouse
- E High-rack warehouse 1
- **F** Acceptance inspection
- **G** Production
- H High-rack warehouse 3
- I TRIP | Trimo's research & innovation facility
- **J** Exhibition pavilion
- **K** High-rack warehouse 2
- L Dispatching and logistics centre

- P1 Visitor parking lot
- **P2** Employee parking lot
- **P3** Employee parking lot
- **P4** Truck parking lot
- 1 Entrance to the visitor parking lot
- **2** Entrance to the office building
- **3** Employee entrance
- **4** Entrance for trucks
- **5** Entrance to the truck parking lot
- **6** Entrance to the employee parking lot